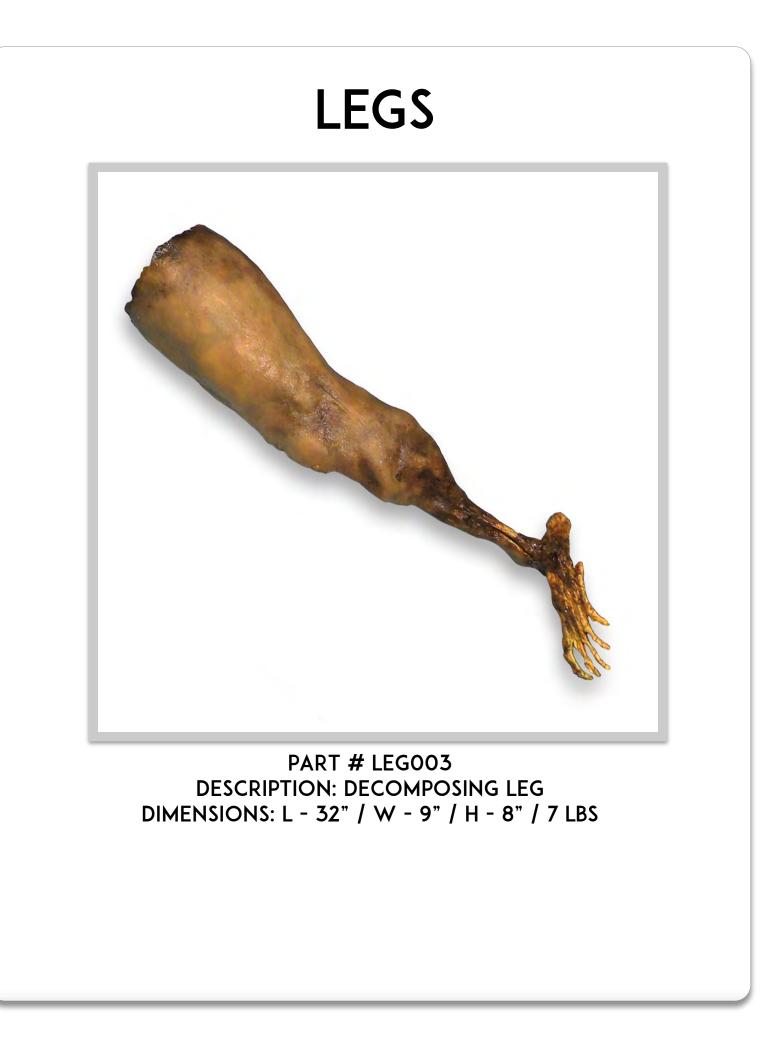

/ 7 LBS

#### ARMS



#### PART # ARMOO3 DESCRIPTION: MALE RIGHT ARM W/ SHOULDER DIMENSIONS: L - 34" / W - 11" / H - 6" / 7 LBS



PART # HND001 DESCRIPTION: MALE RIGHT HAND DIMENSIONS: L - 9" / W - 5" / H - 2" / 1 LBS



PART # HNDOO2 DESCRIPTION: MALE LEFT HAND DIMENSIONS: L - 9" / W - 6" / H - 2" / 1 LBS







PART # HND005 DESCRIPTION: FEMALE RIGHT HAND DIMENSIONS: L - 10" / W - 4" / H - 2" / 1 LBS



PART # HND006 DESCRIPTION: FEMALE LEFT HAND DIMENSIONS: L - 8" / W - 5" / H - 6" / 1 LBS





#### DESCRIPTION: FEMALE LEFT HAND W/ FOREARM DIMENSIONS: L - 14" / W - 4" / H - 3" / 2 LBS

# LEGS PART # LEGOO1 DESCRIPTION: MALE RIGHT LEG W/ BLISTERS DIMENSIONS: L - 31" / W - 10" / H - 5" / 6 LBS

#### PART # LEGOO2 DESCRIPTION: LEFT LEG DIMENSIONS: L - 33" / W - 9" / H - 7" / 10 LBS









## FEET



## FEET



#### PART # FETOO2 DESCRIPTION: MALE LEFT FOOT W/ ANKLE DIMENSIONS: L - 10" / W - 4" / H - 8" / 2 LBS

## FEET



#### PART # FET003 DESCRIPTION: FEMALE RIGHT FOOT W/ ANKLE DIMENSIONS: L - 9" / W - 4" / H - 8" / 1 LBS





PART # SUIOO1 DESCRIPTION: SUICIDE BOMBER - TOP DIMENSIONS: L - 41" / W - 25" / H - 9" / 17 LBS



PART # SUIOO2 DESCRIPTION: SUICIDE BOMBER - BOTTOM DIMENSIONS: L - 60" / W - 24" / H - 7" / 25 LBS



DIMENSIONS: L - 20" / W - 6" / H - 4" / 5 LBS



PART # BABOO2 DESCRIPTION: BABY - DEAD W/ DIAPER DIMENSIONS: L - 20" / W - 6" / H - 4" / 5 LBS



#### PART # BLD-KT DESCRIPTION: ARTIFICIAL BLOOD KIT - 2.5 TO 12.5 GAL DIMENSIONS: L - 17" / W - 12" / H - 12" / 32 LBS



If you are interested in placing an order for Fake Body Parts, please visit <u>h