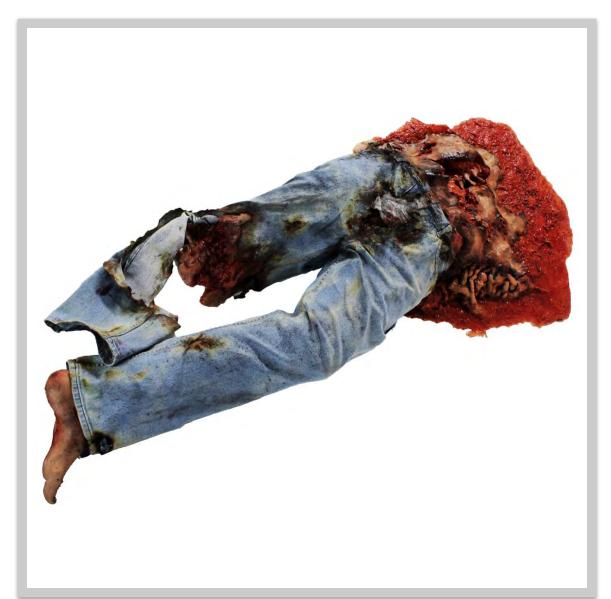

# LEGS PART # LEGOO1 DESCRIPTION: MALE RIGHT LEG W/ BLISTERS DIMENSIONS: L - 31" / W - 10" / H - 5" / 6 LBS

#### PART # LEGOO2 DESCRIPTION: LEFT LEG DIMENSIONS: L - 33" / W - 9" / H - 7" / 10 LBS