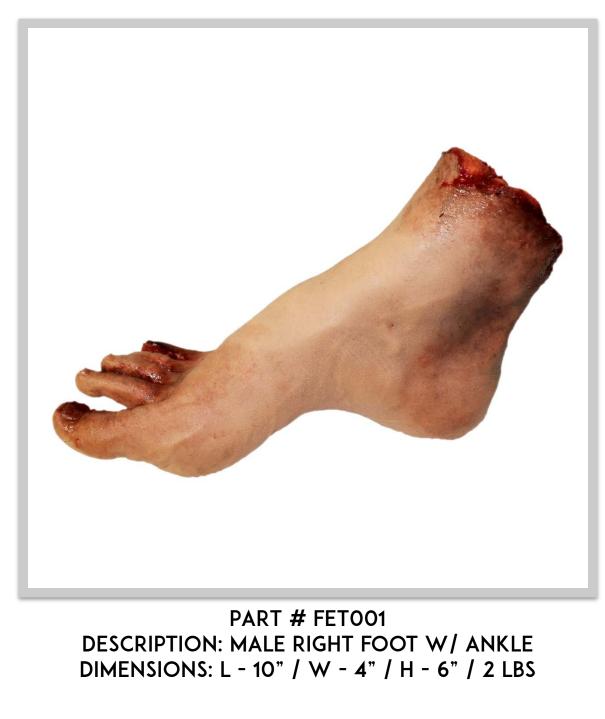

#### PART # FET003 DESCRIPTION: FEMALE RIGHT FOOT W/ ANKLE DIMENSIONS: L - 9" / W - 4" / H - 8" / 1 LBS

PART # SUIOO1 DESCRIPTION: SUICIDE BOMBER - TOP DIMENSIONS: L - 41" / W - 25" / H - 9" / 17 LBS

PART # SUIOO2 DESCRIPTION: SUICIDE BOMBER - BOTTOM DIMENSIONS: L - 60" / W - 24" / H - 7" / 25 LBS