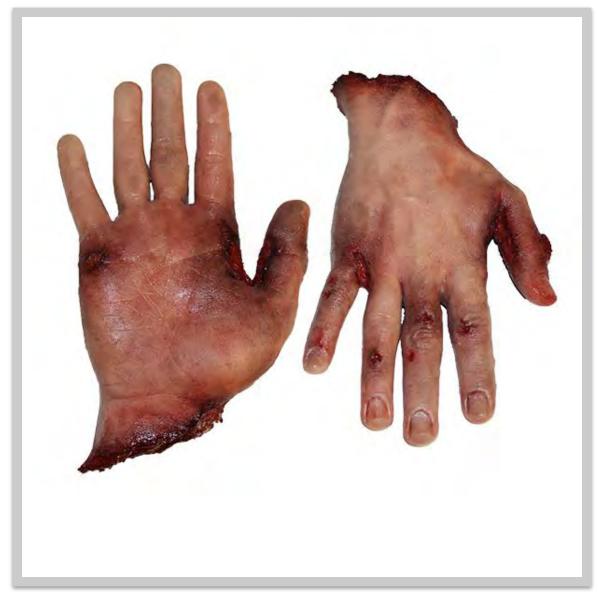

#### PART # ARMOO3 DESCRIPTION: MALE RIGHT ARM W/ SHOULDER DIMENSIONS: L - 34" / W - 11" / H - 6" / 7 LBS

PART # HND001 DESCRIPTION: MALE RIGHT HAND DIMENSIONS: L - 9" / W - 5" / H - 2" / 1 LBS

PART # HNDOO2 DESCRIPTION: MALE LEFT HAND DIMENSIONS: L - 9" / W - 6" / H - 2" / 1 LBS

PART # HND005 DESCRIPTION: FEMALE RIGHT HAND DIMENSIONS: L - 10" / W - 4" / H - 2" / 1 LBS

PART # HND006 DESCRIPTION: FEMALE LEFT HAND DIMENSIONS: L - 8" / W - 5" / H - 6" / 1 LBS