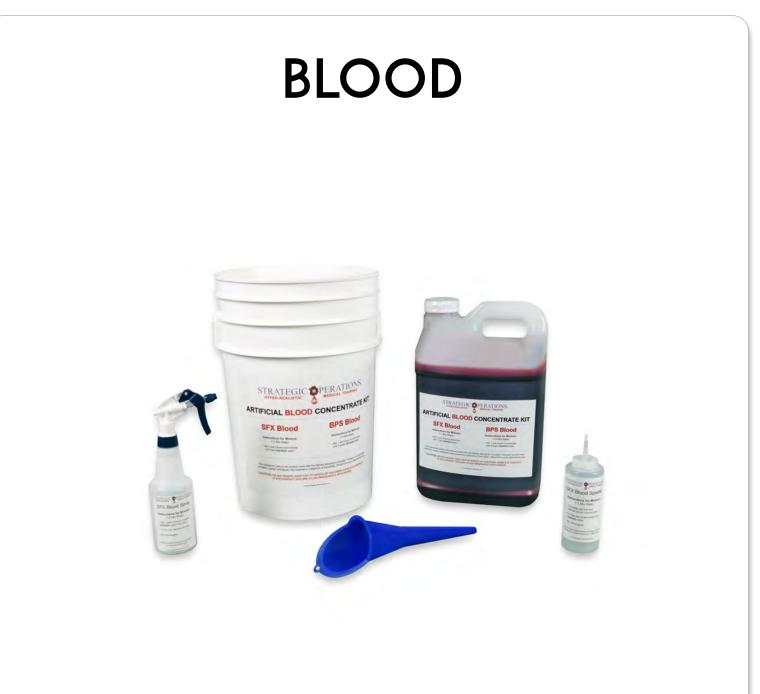

#### PART # BLD-KT DESCRIPTION: ARTIFICIAL BLOOD KIT - 2.5 TO 12.5 GAL DIMENSIONS: L - 17" / W - 12" / H - 12" / 32 LBS

If you are interested in placing an order for Fake Body Parts, please visit <u>http://www.strategic-operations.com/product/fake-body-parts</u>.