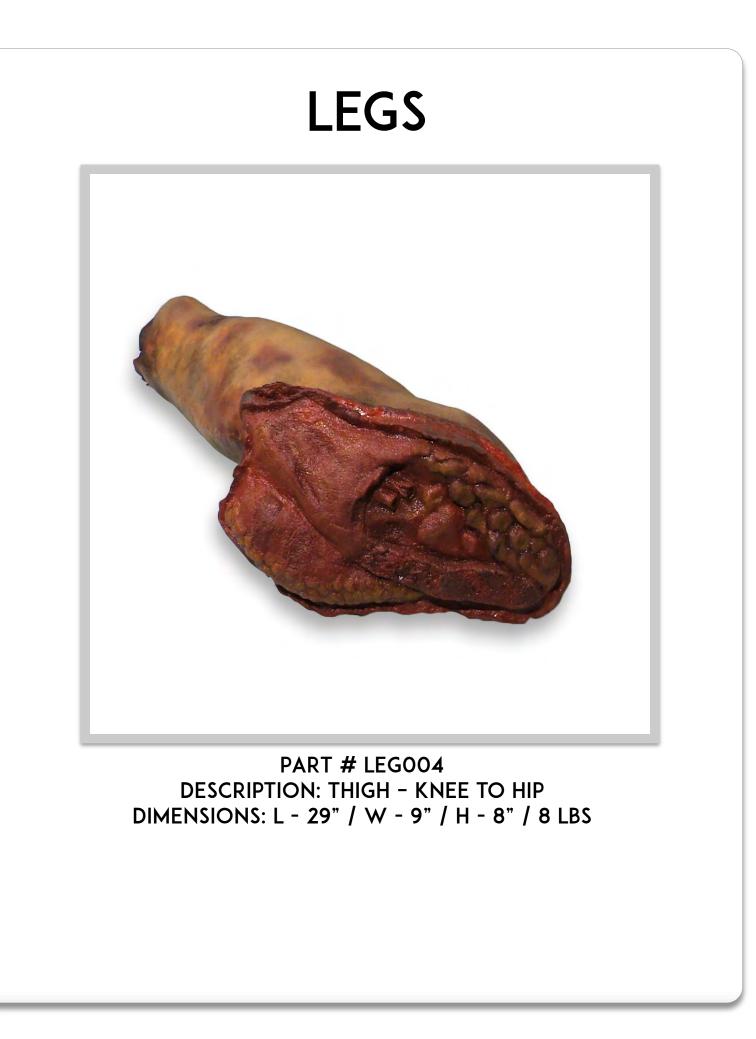

# LEGS PART # LEGOO1 DESCRIPTION: MALE RIGHT LEG W/ BLISTERS DIMENSIONS: L - 31" / W - 10" / H - 5" / 6 LBS

#### PART # LEGOO2 DESCRIPTION: LEFT LEG DIMENSIONS: L - 33" / W - 9" / H - 7" / 10 LBS