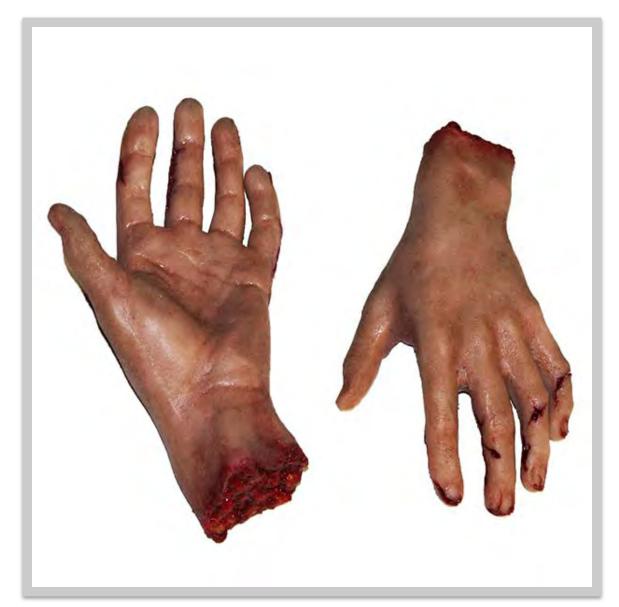

#### PART # ARMOO3 DESCRIPTION: MALE RIGHT ARM W/ SHOULDER DIMENSIONS: L - 34" / W - 11" / H - 6" / 7 LBS

PART # HND001 DESCRIPTION: MALE RIGHT HAND DIMENSIONS: L - 9" / W - 5" / H - 2" / 1 LBS

PART # HNDOO2 DESCRIPTION: MALE LEFT HAND DIMENSIONS: L - 9" / W - 6" / H - 2" / 1 LBS

PART # HND005 DESCRIPTION: FEMALE RIGHT HAND DIMENSIONS: L - 10" / W - 4" / H - 2" / 1 LBS

PART # HND006 DESCRIPTION: FEMALE LEFT HAND DIMENSIONS: L - 8" / W - 5" / H - 6" / 1 LBS