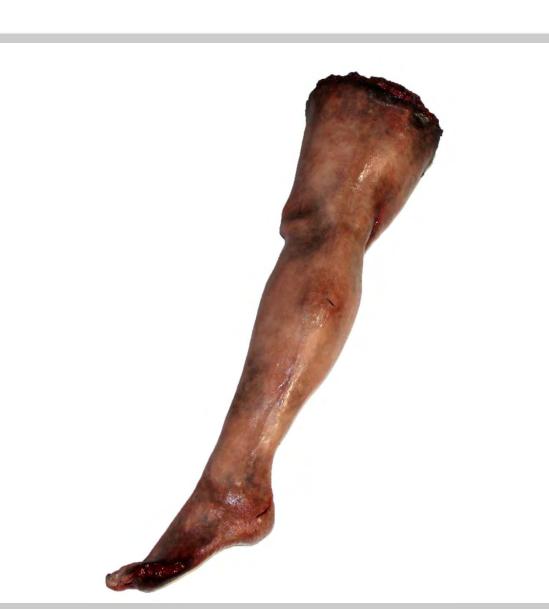

#### PART # LEGOO2 DESCRIPTION: LEFT LEG DIMENSIONS: L - 33" / W - 9" / H - 7" / 10 LBS