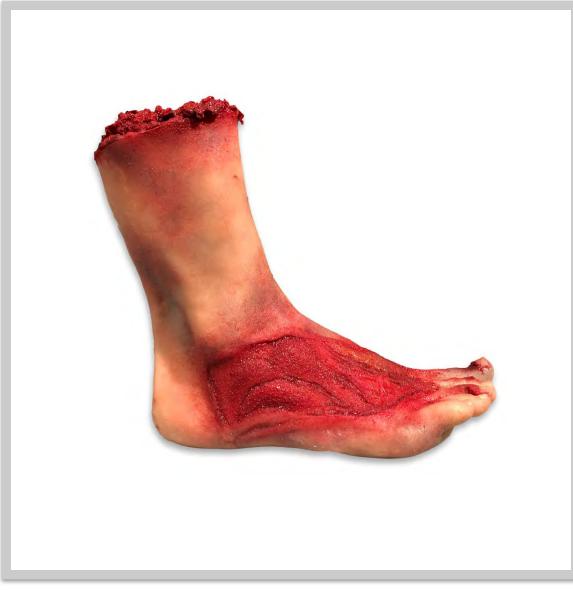

#### PART # FETOO2 DESCRIPTION: MALE LEFT FOOT W/ ANKLE DIMENSIONS: L - 10" / W - 4" / H - 8" / 2 LBS