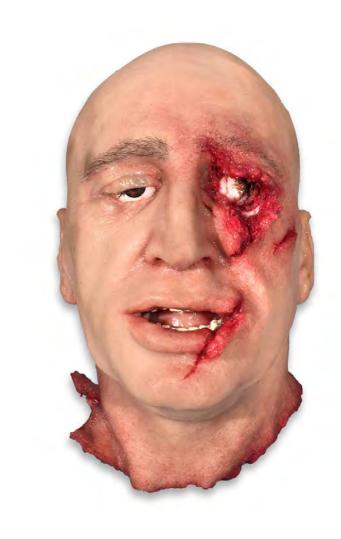

#### PART # HED005 DESCRIPTION: MALE HEAD #2 DIMENSIONS: L - 12" / W - 12" / H - 9" / 5 LBS