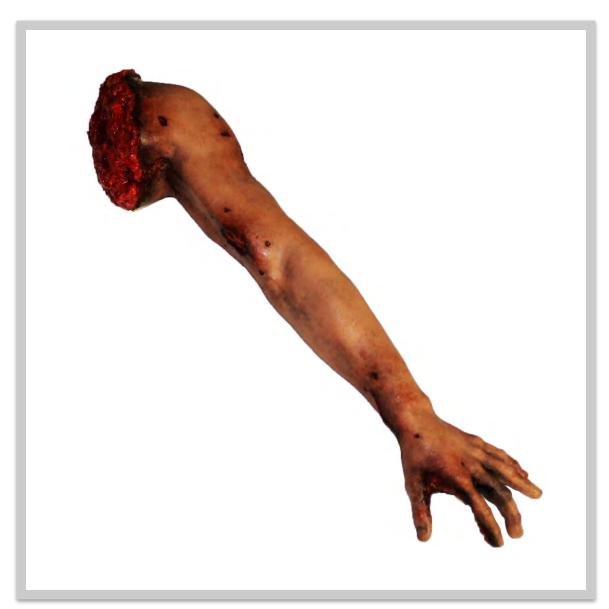

#### PART # ARMOO2 DESCRIPTION: MALE LEFT ARM W/ SHOULDER DIMENSIONS: L - 33" / W - 9" / H - 6" / 7 LBS