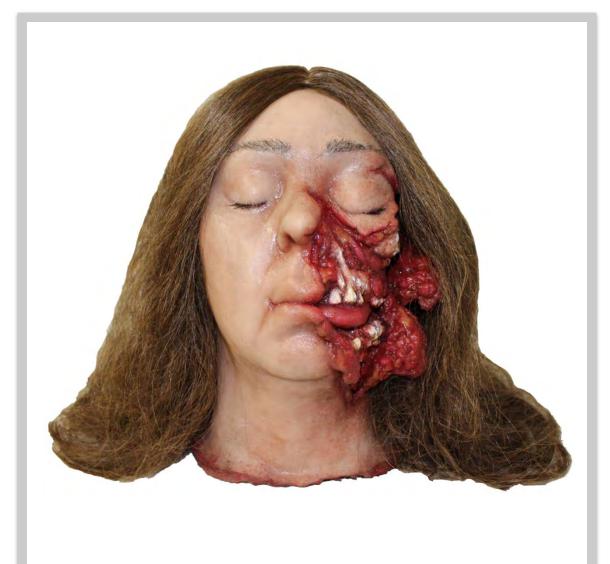

#### PART # HEDOO1 DESCRIPTION: FEMALE HEAD #1 DIMENSIONS: L- 12" / W - 10" / H - 12" / 4 LBS

PART # HEDOO2 DESCRIPTION: FEMALE HEAD #2 DIMENSIONS: L - 10" / W - 8" / H - 11" / 4 LBS

PART # HEDOO3 DESCRIPTION: FEMALE HEAD #3 DIMENSIONS: L - 11" / W - 11" / H - 12" / 6 LBS