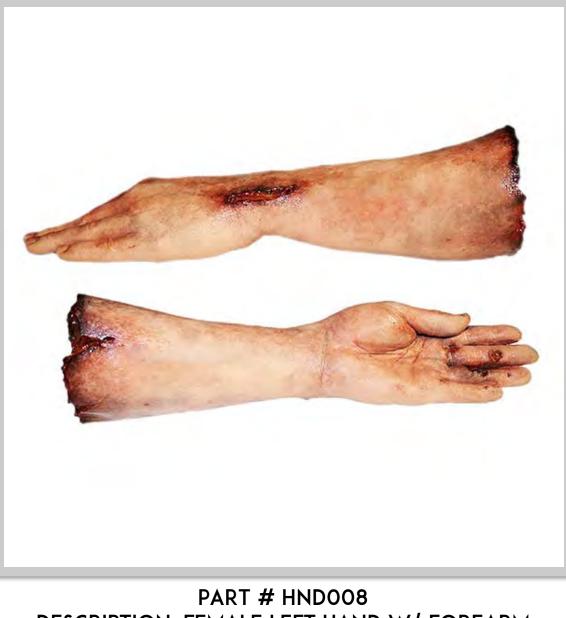

#### DESCRIPTION: FEMALE LEFT HAND W/ FOREARM DIMENSIONS: L - 14" / W - 4" / H - 3" / 2 LBS