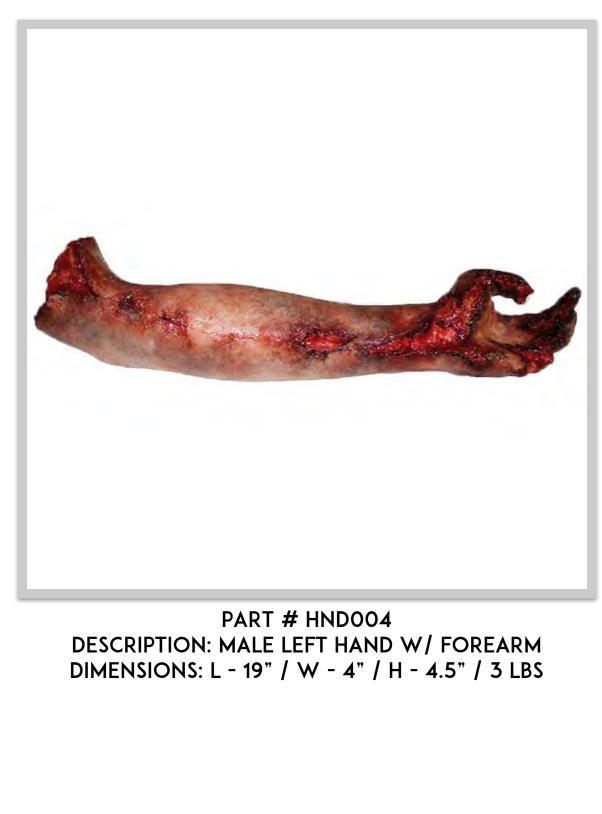

#### DESCRIPTION: FEMALE LEFT HAND W/ FOREARM DIMENSIONS: L - 14" / W - 4" / H - 3" / 2 LBS