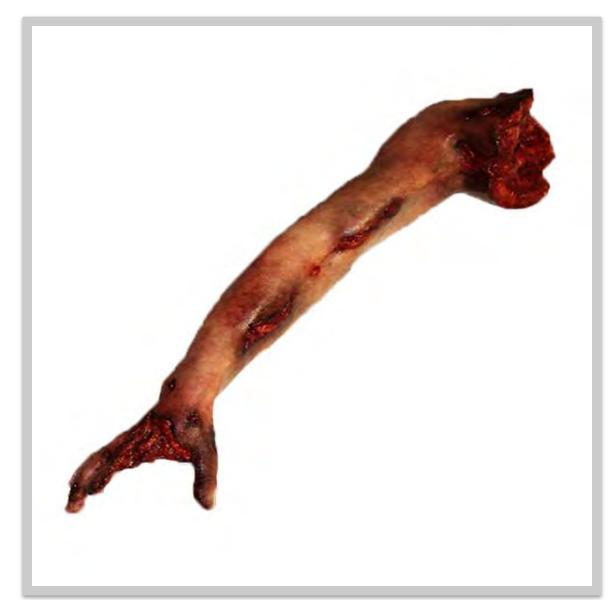

#### PART # ARMOO3 DESCRIPTION: MALE RIGHT ARM W/ SHOULDER DIMENSIONS: L - 34" / W - 11" / H - 6" / 7 LBS

PART # HND001 DESCRIPTION: MALE RIGHT HAND DIMENSIONS: L - 9" / W - 5" / H - 2" / 1 LBS

PART # HNDOO2 DESCRIPTION: MALE LEFT HAND DIMENSIONS: L - 9" / W - 6" / H - 2" / 1 LBS