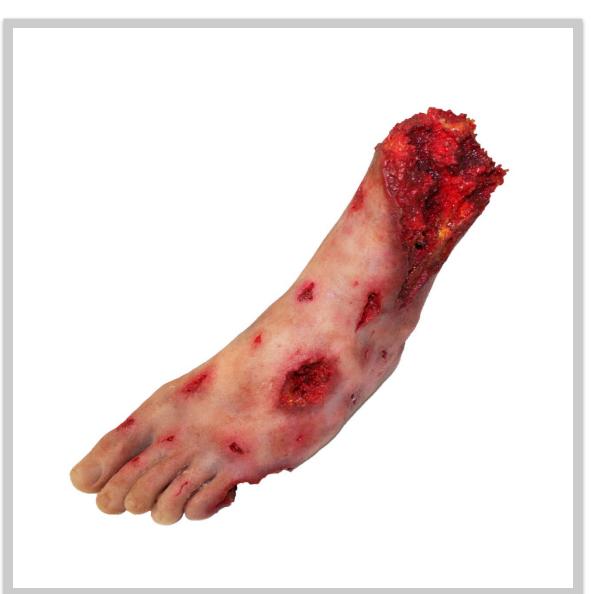

### PART # ARMOO3 DESCRIPTION: MALE RIGHT ARM W/ SHOULDER DIMENSIONS: L - 34" / W - 11" / H - 6" / 7 LBS



PART # HND001 DESCRIPTION: MALE RIGHT HAND DIMENSIONS: L - 9" / W - 5" / H - 2" / 1 LBS



PART # HNDOO2 DESCRIPTION: MALE LEFT HAND DIMENSIONS: L - 9" / W - 6" / H - 2" / 1 LBS







PART # HND005 DESCRIPTION: FEMALE RIGHT HAND DIMENSIONS: L - 10" / W - 4" / H - 2" / 1 LBS



PART # HND006 DESCRIPTION: FEMALE LEFT HAND DIMENSIONS: L - 8" / W - 5" / H - 6" / 1 LBS





#### DESCRIPTION: FEMALE LEFT HAND W/ FOREARM DIMENSIONS: L - 14" / W - 4" / H - 3" / 2 LBS

# LEGS PART # LEGOO1 DESCRIPTION: MALE RIGHT LEG W/ BLISTERS DIMENSIONS: L - 31" / W - 10" / H - 5" / 6 LBS

#### PART # LEGOO2 DESCRIPTION: LEFT LEG DIMENSIONS: L - 33" / W - 9" / H - 7" / 10 LBS









## FEET



## FEET



#### PART # FETOO2 DESCRIPTION: MALE LEFT FOOT W/ ANKLE DIMENSIONS: L - 10" / W - 4" / H - 8" / 2 LBS

## FEET



#### PART # FET003 DESCRIPTION: FEMALE RIGHT FOOT W/ ANKLE DIMENSIONS: L - 9" / W - 4" / H - 8" / 1 LBS





PART # SUIOO1 DESCRIPTION: SUICIDE BOMBER - TOP DIMENSIONS: L - 41" / W - 25" / H - 9" / 17 LBS



PART # SUIOO2 DESCRIPTION: SUICIDE BOMBER - BOTTOM DIMENSIONS: L - 60" / W - 24" / H - 7" / 25 LBS



DIMENSIONS: L - 20" / W - 6" / H - 4" / 5 LBS



PART # BABOO2 DESCRIPTION: BABY - DEAD W/ DIAPER DIMENSIONS: L - 20" / W - 6" / H - 4" / 5 LBS



#### PART # BLD-KT DESCRIPTION: ARTIFICIAL BLOOD KIT - 2.5 TO 12.5 GAL DIMENSIONS: L - 17" / W - 12" / H - 12" / 32 LBS



If you are interested in placing an order for Fake Body Parts, please visit <u>http://www.strategic-oper