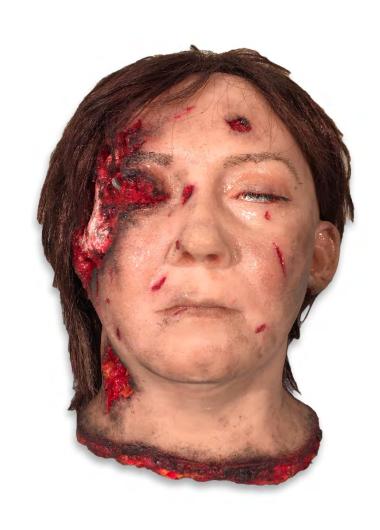

#### PART # HEDOO1 DESCRIPTION: FEMALE HEAD #1 DIMENSIONS: L- 12" / W - 10" / H - 12" / 4 LBS

PART # HEDOO2 DESCRIPTION: FEMALE HEAD #2 DIMENSIONS: L - 10" / W - 8" / H - 11" / 4 LBS

PART # HEDOO3 DESCRIPTION: FEMALE HEAD #3 DIMENSIONS: L - 11" / W - 11" / H - 12" / 6 LBS