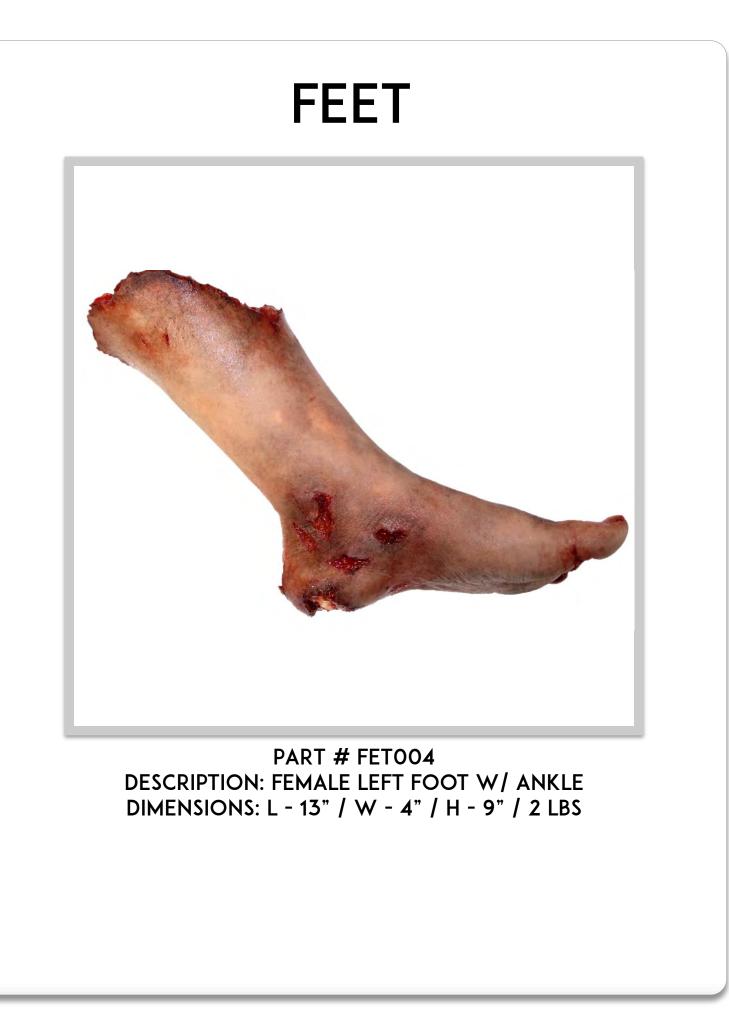

## FEET

#### PART # FET003 DESCRIPTION: FEMALE RIGHT FOOT W/ ANKLE DIMENSIONS: L - 9" / W - 4" / H - 8" / 1 LBS

PART # SUIOO1 DESCRIPTION: SUICIDE BOMBER - TOP DIMENSIONS: L - 41" / W - 25" / H - 9" / 17 LBS

PART # SUIOO2 DESCRIPTION: SUICIDE BOMBER - BOTTOM DIMENSIONS: L - 60" / W - 24" / H - 7" / 25 LBS