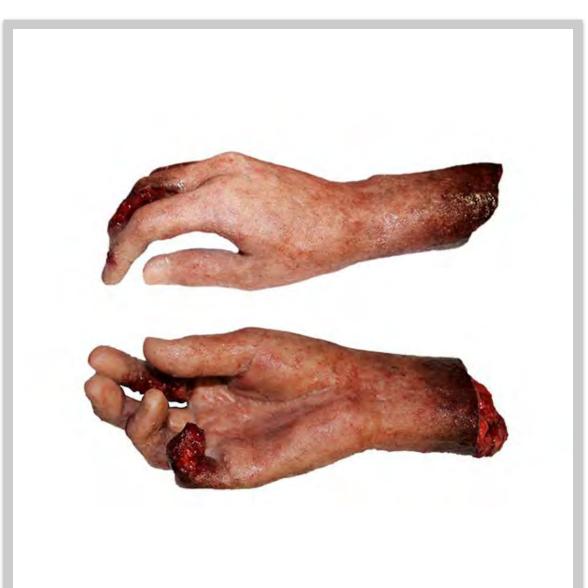

PART # HND005 DESCRIPTION: FEMALE RIGHT HAND DIMENSIONS: L - 10" / W - 4" / H - 2" / 1 LBS

PART # HND006 DESCRIPTION: FEMALE LEFT HAND DIMENSIONS: L - 8" / W - 5" / H - 6" / 1 LBS