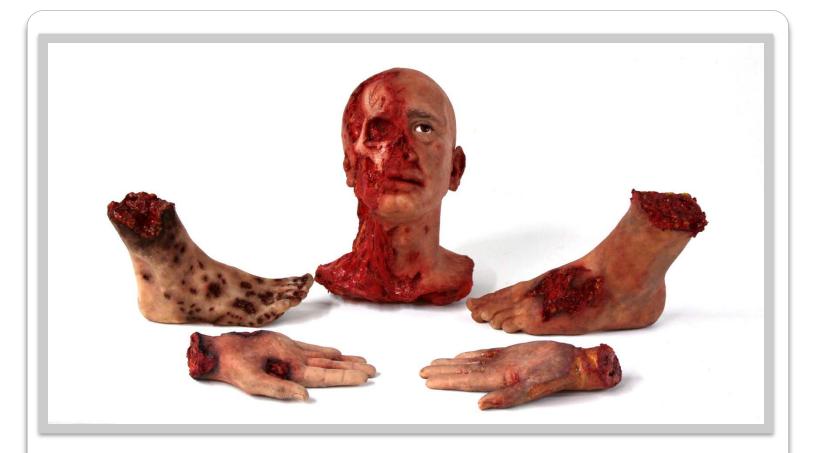

Strategic Operations Inc. (STOPS) fake body parts are unique. To create truly Hyper-Realistic<sup>®</sup> effects and training aids, STOPS has moved away from the industry standard, stagnant, latex props and instead is focused on creating unparalleled training aids to better enhance real world emergency scenarios. The multi-disciplinary Special Effects Make-up Team caters to the specific needs of the client and provides exactly what is required to meet Training and / or Learning Objectives. The recreations accurately detail the range of grisly effects encountered during traumatic events; from suicide bombings, to dismemberment, and decomposition. The pictures in this catalog are a representative sample of the fake body parts available from STOPS. No one effect is exactly the same and all effects are fully customizable at time of order.

#### PART # HEDOO1 DESCRIPTION: FEMALE HEAD #1 DIMENSIONS: L- 12" / W - 10" / H - 12" / 4 LBS

PART # HEDOO2 DESCRIPTION: FEMALE HEAD #2 DIMENSIONS: L - 10" / W - 8" / H - 11" / 4 LBS

PART # HEDOO3 DESCRIPTION: FEMALE HEAD #3 DIMENSIONS: L - 11" / W - 11" / H - 12" / 6 LBS

PART # HEDOO4 DESCRIPTION: MALE HEAD #1 DIMENSIONS: L - 11" / W - 9" / H - 11" / 4 LBS

#### PART # HED005 DESCRIPTION: MALE HEAD #2 DIMENSIONS: L - 12" / W - 12" / H - 9" / 5 LBS

#### PART # HED006 DESCRIPTION: MALE HEAD #3 DIMENSIONS: L - 10" / W - 8" / H - 13" / 4 LBS

#### PART # ARMOO3 DESCRIPTION: MALE RIGHT ARM W/ SHOULDER DIMENSIONS: L - 34" / W - 11" / H - 6" / 7 LBS

PART # HND001 DESCRIPTION: MALE RIGHT HAND DIMENSIONS: L - 9" / W - 5" / H - 2" / 1 LBS

PART # HNDOO2 DESCRIPTION: MALE LEFT HAND DIMENSIONS: L - 9" / W - 6" / H - 2" / 1 LBS

PART # HND005 DESCRIPTION: FEMALE RIGHT HAND DIMENSIONS: L - 10" / W - 4" / H - 2" / 1 LBS

PART # HND006 DESCRIPTION: FEMALE LEFT HAND DIMENSIONS: L - 8" / W - 5" / H - 6" / 1 LBS

#### PART # FETOO2 DESCRIPTION: MALE LEFT FOOT W/ ANKLE DIMENSIONS: L - 10" / W - 4" / H - 8" / 2 LBS

#### PART # FET003 DESCRIPTION: FEMALE RIGHT FOOT W/ ANKLE DIMENSIONS: L - 9" / W - 4" / H - 8" / 1 LBS

PART # SUIOO1 DESCRIPTION: SUICIDE BOMBER - TOP DIMENSIONS: L - 41" / W - 25" / H - 9" / 17 LBS

PART # SUIOO2 DESCRIPTION: SUICIDE BOMBER - BOTTOM DIMENSIONS: L - 60" / W - 24" / H - 7" / 25 LBS