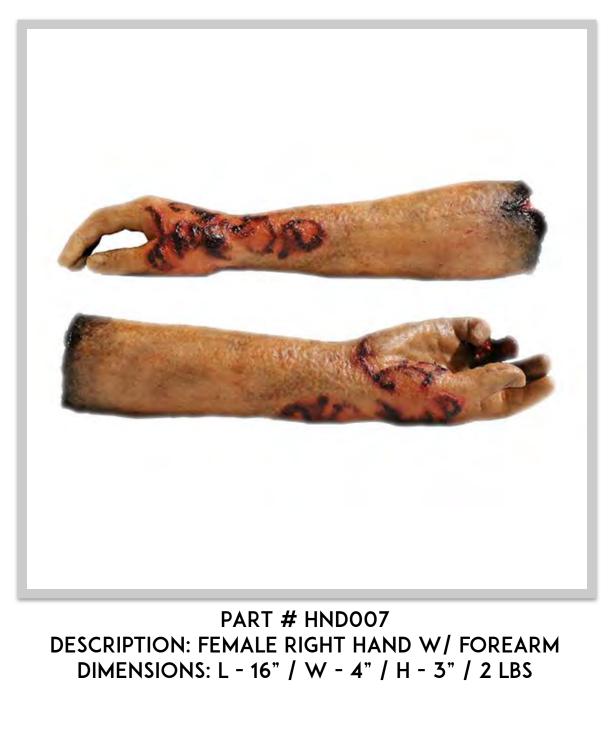

PART # HND005 DESCRIPTION: FEMALE RIGHT HAND DIMENSIONS: L - 10" / W - 4" / H - 2" / 1 LBS

PART # HND006 DESCRIPTION: FEMALE LEFT HAND DIMENSIONS: L - 8" / W - 5" / H - 6" / 1 LBS