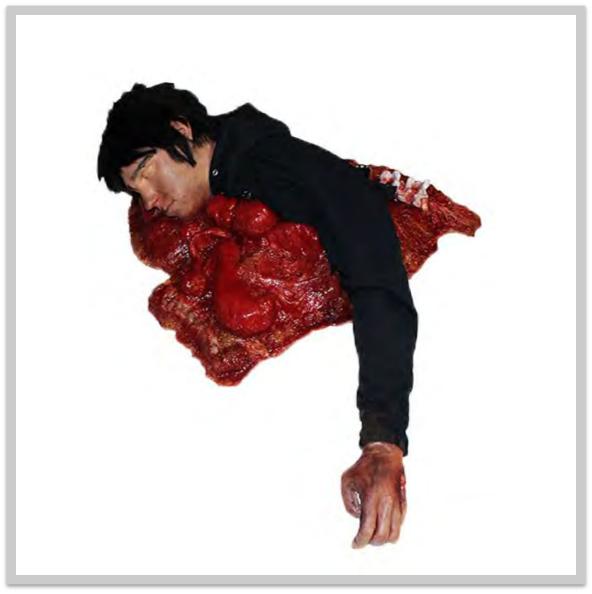

#### PART # FET003 DESCRIPTION: FEMALE RIGHT FOOT W/ ANKLE DIMENSIONS: L - 9" / W - 4" / H - 8" / 1 LBS

PART # SUIOO1 DESCRIPTION: SUICIDE BOMBER - TOP DIMENSIONS: L - 41" / W - 25" / H - 9" / 17 LBS

PART # SUIOO2 DESCRIPTION: SUICIDE BOMBER - BOTTOM DIMENSIONS: L - 60" / W - 24" / H - 7" / 25 LBS