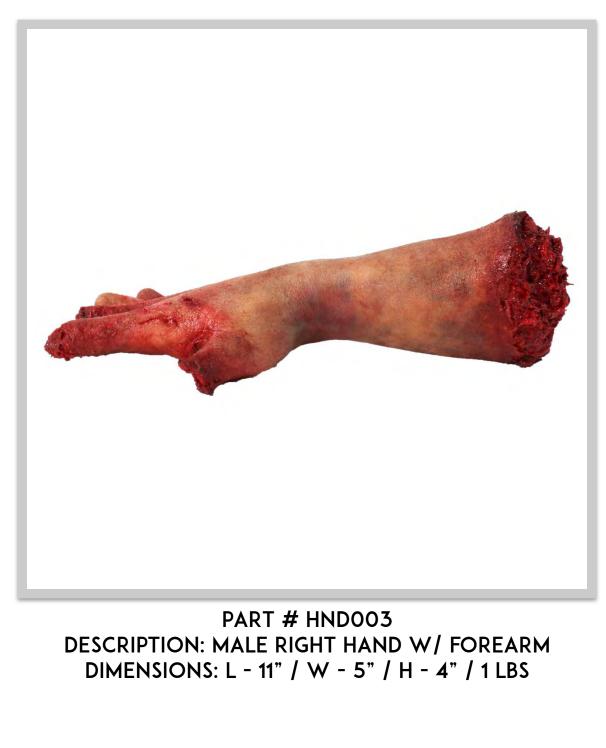

#### PART # ARMOO3 DESCRIPTION: MALE RIGHT ARM W/ SHOULDER DIMENSIONS: L - 34" / W - 11" / H - 6" / 7 LBS

PART # HND001 DESCRIPTION: MALE RIGHT HAND DIMENSIONS: L - 9" / W - 5" / H - 2" / 1 LBS

PART # HNDOO2 DESCRIPTION: MALE LEFT HAND DIMENSIONS: L - 9" / W - 6" / H - 2" / 1 LBS