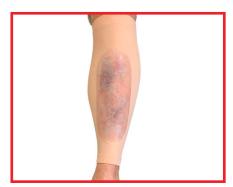

#### Included in the TAMK

- Lacerated Scalp with Hair (Hood)
- Multi-Junctional Bleed Trainer
- Sucking Chest Wound with Back Exit (Shirt)
- Full Thickness Burns to Chest and Back (Shirt)
- · Full Thickness Arm Burns (Shirt)
- Radial/Ulna Fractured Arm (Sleeve)
- Femoral Wound (Shorts)
- Tib/Fib Closed Fracture (Sleeve)
- Full Thickness Leg Burns (Sleeve)
- Partial Left Foot Amputation (Sock)
- Partial Right Hand Amputation (Glove)
- Brachial Arm Wound (Sleeve)
- Removeable Protective Case Sleeves
- SFX Blood Concentrate
- Make-up Kit

**Partial Right Hand Amputation** 

Radial/Ulna Fracture

**Partial Left Foot Amputation** 

**Full Thickness Arm Burns** 

Full Thickness Leg Burns

**Tib/Fib Closed Fracture**