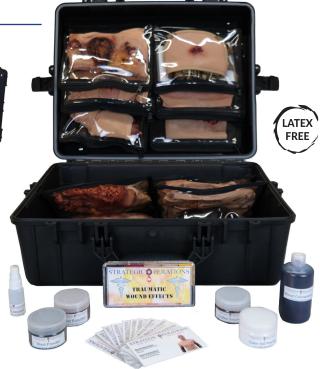

#### Included in the TAMK

- Lacerated Scalp with Hair (Hood)
- Multi-Junctional Bleed Trainer
- Sucking Chest Wound with Back Exit (Shirt)
- Full Thickness Burns to Chest and Back (Shirt)
- · Full Thickness Arm Burns (Shirt)
- Radial/Ulna Fractured Arm (Sleeve)
- Femoral Wound (Shorts)
- Tib/Fib Closed Fracture (Sleeve)
- Full Thickness Leg Burns (Sleeve)
- Partial Left Foot Amputation (Sock)
- Partial Right Hand Amputation (Glove)
- Brachial Arm Wound (Sleeve)
- Removeable Protective Case Sleeves
- SFX Blood Concentrate
- Make-up Kit

# **Specifications**

- · UI: Kit
- Unit weight: Approx. 31 lbs
- **IP67 Case dimensions:** 24.53"x19.54"x8.41"
- TCCC ASM: All Service Members (Tier 1)
- · TECC LEO: NAEMT Skills Set