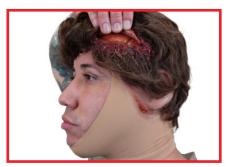

#### **TCCC ADVANCED MOULAGE KIT**

Full Thickness Burns to Chest & Back

**Multi Junctional Bleed Trainer** 

Sucking Chest Wound with Back Exit

**Lacerated Scalp with Hair** 

**Brachial Wound** 

**Femoral Wound with Laceration** 