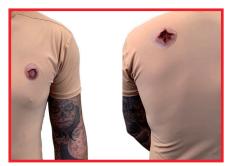

#### **TCCC ADVANCED MOULAGE KIT**

Full Thickness Burns to Chest & Back

**Multi Junctional Bleed Trainer** 

Sucking Chest Wound with Back Exit

**Lacerated Scalp with Hair** 

**Brachial Wound** 

**Femoral Wound with Laceration** 