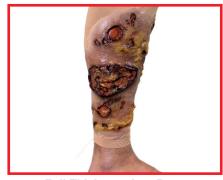

#### Included in the TAMK

- Lacerated Scalp with Hair (Hood)
- Multi-Junctional Bleed Trainer
- Sucking Chest Wound with Back Exit (Shirt)
- Full Thickness Burns to Chest and Back (Shirt)
- · Full Thickness Arm Burns (Shirt)
- Radial/Ulna Fractured Arm (Sleeve)
- Femoral Wound (Shorts)
- Tib/Fib Closed Fracture (Sleeve)
- Full Thickness Leg Burns (Sleeve)
- Partial Left Foot Amputation (Sock)
- Partial Right Hand Amputation (Glove)
- Brachial Arm Wound (Sleeve)
- Removeable Protective Case Sleeves
- SFX Blood Concentrate
- Make-up Kit

**Partial Right Hand Amputation** 

Radial/Ulna Fracture

**Partial Left Foot Amputation** 

**Full Thickness Arm Burns** 

Full Thickness Leg Burns

**Tib/Fib Closed Fracture**