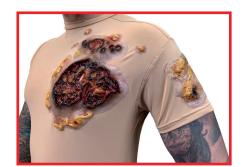

#### Included in the TAMK

- Lacerated Scalp with Hair (Hood)
- Multi-Junctional Bleed Trainer
- Sucking Chest Wound with Back Exit (Shirt)
- Full Thickness Burns to Chest and Back (Shirt)
- · Full Thickness Arm Burns (Shirt)
- Radial/Ulna Fractured Arm (Sleeve)
- Femoral Wound (Shorts)
- Tib/Fib Closed Fracture (Sleeve)
- Full Thickness Leg Burns (Sleeve)
- Partial Left Foot Amputation (Sock)
- Partial Right Hand Amputation (Glove)
- Brachial Arm Wound (Sleeve)
- Removeable Protective Case Sleeves
- SFX Blood Concentrate
- Make-up Kit

#### **TCCC ADVANCED MOULAGE KIT**

Full Thickness Burns to Chest & Back

**Multi Junctional Bleed Trainer** 

Sucking Chest Wound with Back Exit

**Lacerated Scalp with Hair** 

**Brachial Wound** 

**Femoral Wound with Laceration** 