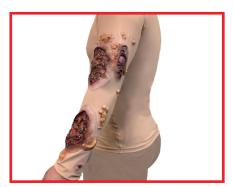

#### Included in the TAMK

- Lacerated Scalp with Hair (Hood)
- Multi-Junctional Bleed Trainer
- Sucking Chest Wound with Back Exit (Shirt)
- Full Thickness Burns to Chest and Back (Shirt)
- · Full Thickness Arm Burns (Shirt)
- Radial/Ulna Fractured Arm (Sleeve)
- Femoral Wound (Shorts)
- Tib/Fib Closed Fracture (Sleeve)
- Full Thickness Leg Burns (Sleeve)
- Partial Left Foot Amputation (Sock)
- Partial Right Hand Amputation (Glove)
- Brachial Arm Wound (Sleeve)
- Removeable Protective Case Sleeves
- SFX Blood Concentrate
- Make-up Kit

#### **TCCC ADVANCED MOULAGE KIT**

Full Thickness Burns to Chest & Back

**Multi Junctional Bleed Trainer** 

Sucking Chest Wound with Back Exit

**Lacerated Scalp with Hair** 

**Brachial Wound** 

**Femoral Wound with Laceration** 