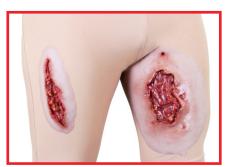

#### Included in the TAMK

- Lacerated Scalp with Hair (Hood)
- Multi-Junctional Bleed Trainer
- Sucking Chest Wound with Back Exit (Shirt)
- Full Thickness Burns to Chest and Back (Shirt)
- · Full Thickness Arm Burns (Shirt)
- Radial/Ulna Fractured Arm (Sleeve)
- Femoral Wound (Shorts)
- Tib/Fib Closed Fracture (Sleeve)
- Full Thickness Leg Burns (Sleeve)
- Partial Left Foot Amputation (Sock)
- Partial Right Hand Amputation (Glove)
- Brachial Arm Wound (Sleeve)
- Removeable Protective Case Sleeves
- SFX Blood Concentrate
- Make-up Kit

#### **TCCC ADVANCED MOULAGE KIT**

Full Thickness Burns to Chest & Back

**Multi Junctional Bleed Trainer** 

Sucking Chest Wound with Back Exit

**Lacerated Scalp with Hair** 

**Brachial Wound** 

**Femoral Wound with Laceration** 