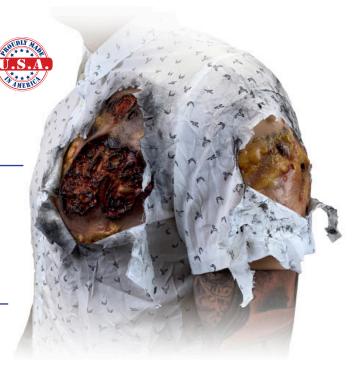

#### Included in the TAMK

- Lacerated Scalp with Hair (Hood)
- Multi-Junctional Bleed Trainer
- Sucking Chest Wound with Back Exit (Shirt)
- Full Thickness Burns to Chest and Back (Shirt)
- · Full Thickness Arm Burns (Shirt)
- Radial/Ulna Fractured Arm (Sleeve)
- Femoral Wound (Shorts)
- Tib/Fib Closed Fracture (Sleeve)
- Full Thickness Leg Burns (Sleeve)
- Partial Left Foot Amputation (Sock)
- Partial Right Hand Amputation (Glove)
- Brachial Arm Wound (Sleeve)
- Removeable Protective Case Sleeves
- SFX Blood Concentrate
- Make-up Kit

**Partial Right Hand Amputation** 

Radial/Ulna Fracture

**Partial Left Foot Amputation** 

**Full Thickness Arm Burns** 

Full Thickness Leg Burns

**Tib/Fib Closed Fracture**