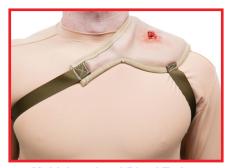

#### **TCCC ADVANCED MOULAGE KIT**

Full Thickness Burns to Chest & Back

**Multi Junctional Bleed Trainer** 

Sucking Chest Wound with Back Exit

**Lacerated Scalp with Hair** 

**Brachial Wound** 

**Femoral Wound with Laceration** 