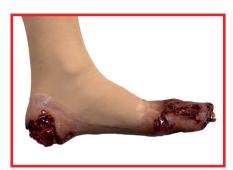

#### Included in the TAMK

- Lacerated Scalp with Hair (Hood)
- Multi-Junctional Bleed Trainer
- Sucking Chest Wound with Back Exit (Shirt)
- Full Thickness Burns to Chest and Back (Shirt)
- · Full Thickness Arm Burns (Shirt)
- Radial/Ulna Fractured Arm (Sleeve)
- Femoral Wound (Shorts)
- Tib/Fib Closed Fracture (Sleeve)
- Full Thickness Leg Burns (Sleeve)
- Partial Left Foot Amputation (Sock)
- Partial Right Hand Amputation (Glove)
- Brachial Arm Wound (Sleeve)
- Removeable Protective Case Sleeves
- SFX Blood Concentrate
- Make-up Kit

**Partial Right Hand Amputation** 

Radial/Ulna Fracture

**Partial Left Foot Amputation** 

**Full Thickness Arm Burns** 

Full Thickness Leg Burns

**Tib/Fib Closed Fracture**