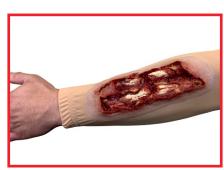

#### Included in the TAMK

- Lacerated Scalp with Hair (Hood)
- Multi-Junctional Bleed Trainer
- Sucking Chest Wound with Back Exit (Shirt)
- Full Thickness Burns to Chest and Back (Shirt)
- · Full Thickness Arm Burns (Shirt)
- Radial/Ulna Fractured Arm (Sleeve)
- Femoral Wound (Shorts)
- Tib/Fib Closed Fracture (Sleeve)
- Full Thickness Leg Burns (Sleeve)
- Partial Left Foot Amputation (Sock)
- Partial Right Hand Amputation (Glove)
- Brachial Arm Wound (Sleeve)
- Removeable Protective Case Sleeves
- SFX Blood Concentrate
- Make-up Kit

#### **TCCC ADVANCED MOULAGE KIT**

Full Thickness Burns to Chest & Back

**Multi Junctional Bleed Trainer** 

Sucking Chest Wound with Back Exit

**Lacerated Scalp with Hair** 

**Brachial Wound** 

**Femoral Wound with Laceration** 