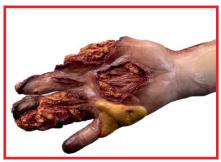

#### Included in the TAMK

- Lacerated Scalp with Hair (Hood)
- Multi-Junctional Bleed Trainer
- Sucking Chest Wound with Back Exit (Shirt)
- Full Thickness Burns to Chest and Back (Shirt)
- · Full Thickness Arm Burns (Shirt)
- Radial/Ulna Fractured Arm (Sleeve)
- Femoral Wound (Shorts)
- Tib/Fib Closed Fracture (Sleeve)
- Full Thickness Leg Burns (Sleeve)
- Partial Left Foot Amputation (Sock)
- Partial Right Hand Amputation (Glove)
- Brachial Arm Wound (Sleeve)
- Removeable Protective Case Sleeves
- SFX Blood Concentrate
- Make-up Kit

**Partial Right Hand Amputation** 

Radial/Ulna Fracture

**Partial Left Foot Amputation** 

**Full Thickness Arm Burns** 

Full Thickness Leg Burns

**Tib/Fib Closed Fracture**