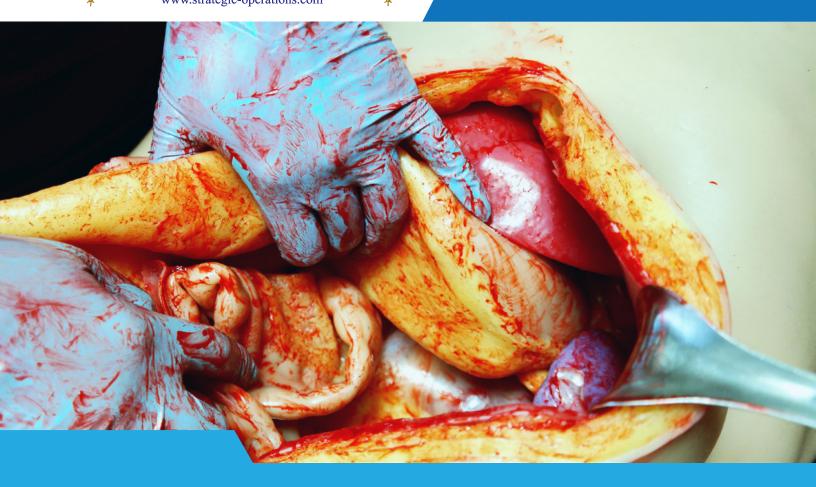

## Designed by surgeons, for surgeons, to teach surgeons.

The Abdominal and Thoracic ASSPs drop into the OS3 / patented Cut Suit & replicate various trauma and pathology scenarios, so realistic that participants willingly suspend disbelief that they are not working on a real person. Unlike surgery on a real patient, training timeouts can be taken for instruction, education, and debriefs where authentic learning occurs in simulation and can restart.

| OS3 - ASSP CONFIGURATION |                                                                      |   | CUT SUIT CONFIGURATION |                                                                            |
|--------------------------|----------------------------------------------------------------------|---|------------------------|----------------------------------------------------------------------------|
| ASSP PART #              | DESCRIPTION                                                          |   | ASSP PART #            | DESCRIPTION                                                                |
| OS3-ASSP-CH              | 1.LUNG WEDGE<br>RESECTION<br>2.CARDIAC<br>TAMPONADE<br>3.CROSS-CLAMP | - | CS-ASSP-CH             | 1. LUNG WEDGE<br>RESECTION<br>2. CARDIAC TAMPONADE<br>3. CROSS-CLAMP AORTA |
| OS3-ASSP-ABD             | AORTA<br>LIVER, SPLEEN,<br>KIDNEY, ILIAC, BOWEL<br>INJURIES          |   | CS-ASSP-LVSPBW         | LIVER, SPLEEN, BOWEL<br>INJURIES                                           |
|                          |                                                                      |   | CS-ASSP-<br>LVSPKDILBW | LIVER, SPLEEN, KIDNEY,<br>ILIAC, BOWEL INJURIES                            |
| OS3-SSK-MS               | SST REPLACEMENT<br>SKIN – MEDIUM SKIN<br>TONE                        |   | CS-ASSP-ADAPTERS       | ASSP ADAPTERS (SET<br>OF 5)                                                |