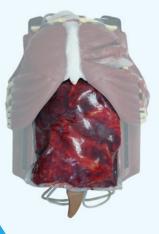

| OS3 - ASSP CONFIGURATION |                                                                      |   | CUT SUIT CONFIGURATION |                                                                            |
|--------------------------|----------------------------------------------------------------------|---|------------------------|----------------------------------------------------------------------------|
| ASSP PART #              | DESCRIPTION                                                          |   | ASSP PART #            | DESCRIPTION                                                                |
| OS3-ASSP-CH              | 1.LUNG WEDGE<br>RESECTION<br>2.CARDIAC<br>TAMPONADE<br>3.CROSS-CLAMP | - | CS-ASSP-CH             | 1. LUNG WEDGE<br>RESECTION<br>2. CARDIAC TAMPONADE<br>3. CROSS-CLAMP AORTA |
| OS3-ASSP-ABD             | AORTA<br>LIVER, SPLEEN,<br>KIDNEY, ILIAC, BOWEL<br>INJURIES          |   | CS-ASSP-LVSPBW         | LIVER, SPLEEN, BOWEL<br>INJURIES                                           |
|                          |                                                                      |   | CS-ASSP-<br>LVSPKDILBW | LIVER, SPLEEN, KIDNEY,<br>ILIAC, BOWEL INJURIES                            |
| OS3-SSK-MS               | SST REPLACEMENT<br>SKIN – MEDIUM SKIN<br>TONE                        |   | CS-ASSP-ADAPTERS       | ASSP ADAPTERS (SET<br>OF 5)                                                |