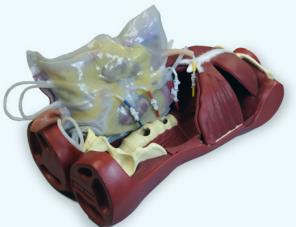

| OS3 - ASSP CONFIGURATION |                                                                      |   | CUT SUIT CONFIGURATION |                                                                            |
|--------------------------|----------------------------------------------------------------------|---|------------------------|----------------------------------------------------------------------------|
| ASSP PART #              | DESCRIPTION                                                          |   | ASSP PART #            | DESCRIPTION                                                                |
| OS3-ASSP-CH              | 1.LUNG WEDGE<br>RESECTION<br>2.CARDIAC<br>TAMPONADE<br>3.CROSS-CLAMP | - | CS-ASSP-CH             | 1. LUNG WEDGE<br>RESECTION<br>2. CARDIAC TAMPONADE<br>3. CROSS-CLAMP AORTA |
| OS3-ASSP-ABD             | AORTA<br>LIVER, SPLEEN,<br>KIDNEY, ILIAC, BOWEL<br>INJURIES          |   | CS-ASSP-LVSPBW         | LIVER, SPLEEN, BOWEL<br>INJURIES                                           |
|                          |                                                                      |   | CS-ASSP-<br>LVSPKDILBW | LIVER, SPLEEN, KIDNEY,<br>ILIAC, BOWEL INJURIES                            |
| OS3-SSK-MS               | SST REPLACEMENT<br>SKIN – MEDIUM SKIN<br>TONE                        |   | CS-ASSP-ADAPTERS       | ASSP ADAPTERS (SET<br>OF 5)                                                |