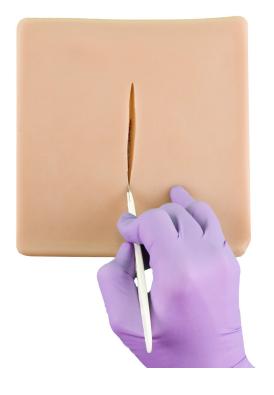

## SUTURE BLOCK

The Suture Block is a Hyper-Realistic® training aid used for hands-on practical application of wound closure techniques. Create superficial or deep lacerations that can be closed by sutures or staples. Reinforce proper skin preparation with the ability to use aseptic technique, debridement, and local anesthesia prior to wound closure. The Suture Block behaves like real tissue and is comprised of multiple layers to include skin, fat, muscle, and protective shield. It is designed to be the most portable, long lasting, and highest fidelity wound closure training aid on the market.

## **Training Applications**

- Practice of anesthetic administration
- · Local anesthetic administration
- Wound cleaning
- Suturing
- Stapling
- · Practicing, studying, and teaching