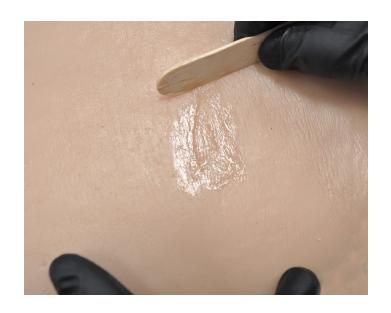

## SUTURE BLOCK

The Suture Block is a Hyper-Realistic® training aid used for hands-on practical application of wound closure techniques. Create superficial or deep lacerations that can be closed by sutures or staples. Reinforce proper skin preparation with the ability to use aseptic technique, debridement, and local anesthesia prior to wound closure. The Suture Block behaves like real tissue and is comprised of multiple layers to include skin, fat, muscle, and protective shield. It is designed to be the most portable, long lasting, and highest fidelity wound closure training aid on the market.

## **Training Applications**

- Practice of anesthetic administration
- · Local anesthetic administration
- Wound cleaning
- Suturing
- Stapling
- · Practicing, studying, and teaching