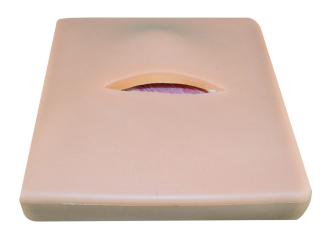

## SUTURE BLOCK

The Suture Block is a Hyper-Realistic® training aid used for hands-on practical application of wound closure techniques. Create superficial or deep lacerations that can be closed by sutures or staples. Reinforce proper skin preparation with the ability to use aseptic technique, debridement, and local anesthesia prior to wound closure. The Suture Block behaves like real tissue and is comprised of multiple layers to include skin, fat, muscle, and protective shield. It is designed to be the most portable, long lasting, and highest fidelity wound closure training aid on the market.