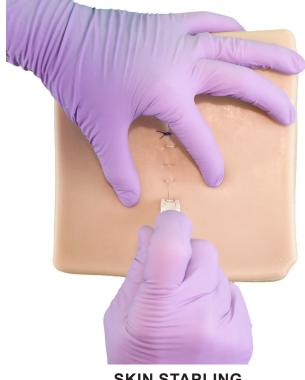

l tissue and is comprised of multiple layers to include skin, fat, muscle, and protective shield. It is designed to be the most portable, long lasting, and highest fidelity wound closure training aid on the market.





### **Key Features**

- · Replicates anatomical structure of human tissue
- Highly Durable
- · Create your own wounds
- User repairable components
- Envokes visual and tactile stimuli
- Comprised of proprietary Hyper-Realistic<sup>®</sup> life like skin, fat, and muscle

## **Training Applications**

- Practice of anesthetic administration
- · Local anesthetic administration
- Wound cleaning
- Suturing
- Stapling
- · Practicing, studying, and teaching

### Components

- 1 User Repairable Skin
- 1 Muscle Base
- 1 8oz Blood Concentrate
- Repair Kit



# **SUTURE BLOCK**







**SKIN STAPLING**