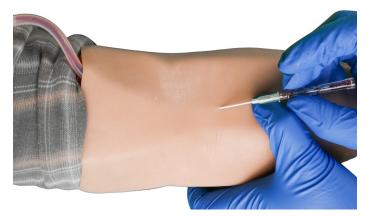

Life-like skin
- IV Catheter flashback
- Muscle covered protection shield
- Allows full range of motion
- Competency and Skills Assessments
- · Quick and easy set-up and removal

### **Training Applications**

- Stress inoculation
- Venipuncture
- IV Cannulation
- IV fluid and medication administration
- Phlebotomy
- · Blood draws
- Blood transfusion
- Wound cleaning
- Suturing
- Skin stapling
- Aseptic techniques
- · Provide local anesthesia
- · Proper practice of antiseptic technique

### Components

- 1 User Repairable Skin
- 1 Muscle Shield
- 10 User Repairable Veins
- 20 Vein End-Caps
- 1 8oz Blood Concentrate
- 1 Repair Kit

For additional information: info@e-stops.com Phone: (858) 244-0559

www.strategic-operations.com 4705 Ruffin Road San Diego, CA 92123



# **IV SUTURE SLEEVE**



VENIPUNCTURE



**BLOOD DRAW** 



SUTURING



### SUTURE / STAPLE PLACEMENT

www.strategic-operations.com 4705 Ruffin Road San Diego, CA 92123