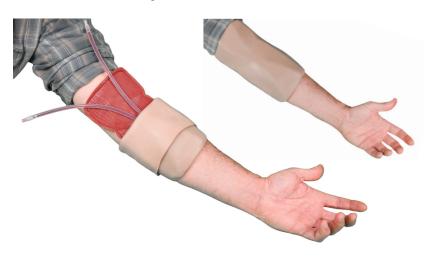

# **IV SUTURE SLEEVE**

The IV Suture Sleeve is designed as a ruggedized human-worn venipuncture training aid. The Hyper-Realistic® skin palpates and assesses like real human tissue. The life-like skin lies over a protective shield that is puncture resistant and allows for a full range of motion. It can be used in a controlled classroom setting or austere field-training environments. Proper IV placement gives positive user feedback through blood flash. Additionally, the system can be utilized to create superficial and deep tissue lacerations that can be treated by sutures and staples. It is user-repairable and fits most body types, making it an economical training tool.

# **IV SUTURE SLEEVE**

VENIPUNCTURE

**BLOOD DRAW** 

SUTURING