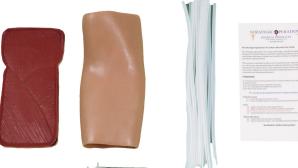

### Components

- 1 User Repairable Skin
- 1 Muscle Shield
- 10 User Repairable Veins
- 20 Vein End-Caps
- 1 8oz Blood Concentrate
- 1 Repair Kit

For additional information: info@e-stops.com Phone: (858) 244-0559