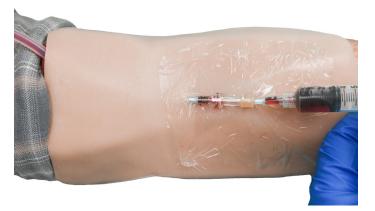

IV Catheter flashback
- Muscle covered protection shield
- Allows full range of motion
- Competency and Skills Assessments
- · Quick and easy set-up and removal

### **Training Applications**

- Stress inoculation
- Venipuncture
- IV Cannulation
- IV fluid and medication administration
- Phlebotomy
- · Blood draws
- Blood transfusion
- Wound cleaning
- Suturing
- Skin stapling
- Aseptic techniques
- · Provide local anesthesia
- · Proper practice of antiseptic technique

### Components

- 1 User Repairable Skin
- 1 Muscle Shield
- 10 User Repairable Veins
- 20 Vein End-Caps
- 1 8oz Blood Concentrate
- 1 Repair Kit

For additional information: info@e-stops.com Phone: (858) 244-0559

www.strategic-operations.com 4705 Ruffin Road San Diego, CA 92123



# **IV SUTURE SLEEVE**



VENIPUNCTURE



**BLOOD DRAW** 



SUTURING



### SUTURE / STAPLE PLACEMENT

www.strategic-operations.com 4705 Ruffin Road San Diego, CA 92123